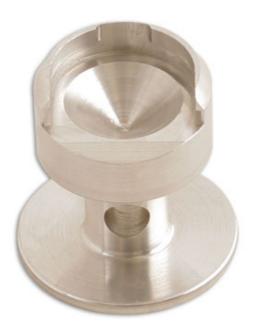

## **Coil Removal Tool - for BMW Motorcycles**

This tool has been designed specifically for removing the ignition coil on BMW motorcycles. Intended as an alternative to the plastic tool supplied by BMW, this CNC machined aluminium Stick Coil remover fits securely onto the coil cap allowing you to safely pull the Stick Coil out whilst reducing the chance of damage to either the coil or the surrounding components.

## **Additional Information**

- Designed for BMW R1150 and R1200 twin plugged boxer engines.
- · Manufactured from lightweight aluminium.
- · Lightweight for carrying on board.
- · Ignition coil remover/puller
- · Helps prevent damage.